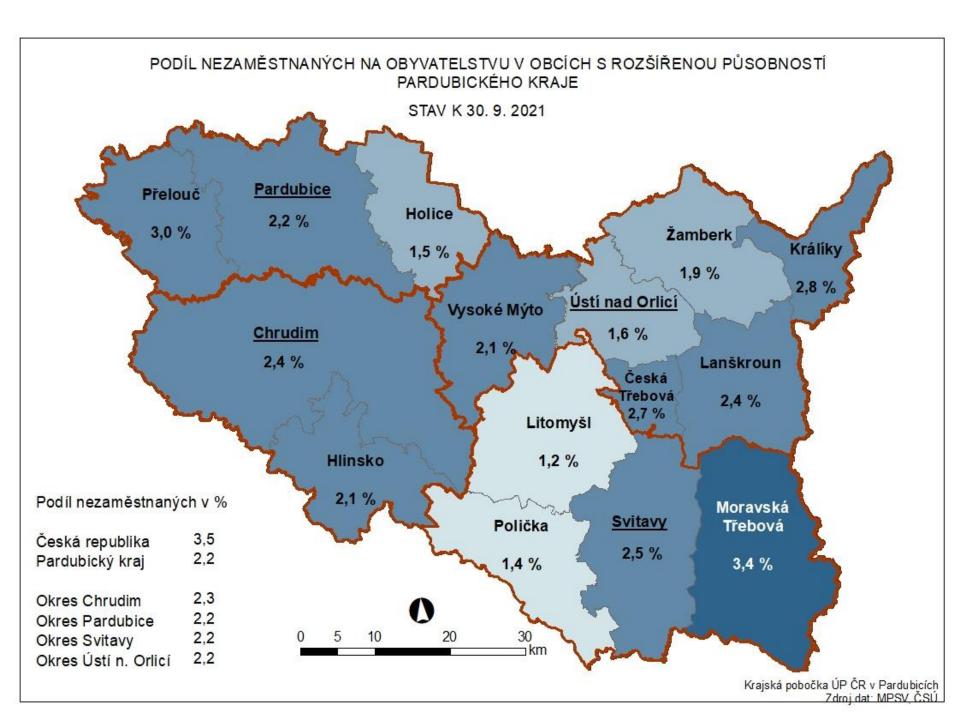

### Nezaměstnanost Pardubický kraj

|                 | podíl nezaměstnaných (%) k datu: |           | Počet uchazečů k datu: |           |
|-----------------|----------------------------------|-----------|------------------------|-----------|
| Okres           | 30.9.2020                        | 30.9.2021 | 30.9.2020              | 30.9.2021 |
| Pardubický kraj | 2,6                              | 2,2       | 9 111                  | 8 096     |
| ČR              | 3,8                              | 3,5       | 277 015                | 262 142   |
| Chrudim         | 2,6                              | 2,3       | 1 811                  | 1 687     |
| Pardubice       | 2,6                              | 2,2       | 3 162                  | 2 799     |
| Svitavy         | 2,7                              | 2,2       | 1 876                  | 1 560     |
| Ústí nad Orlicí | 2,4                              | 2,2       | 2 351                  | 2 050     |