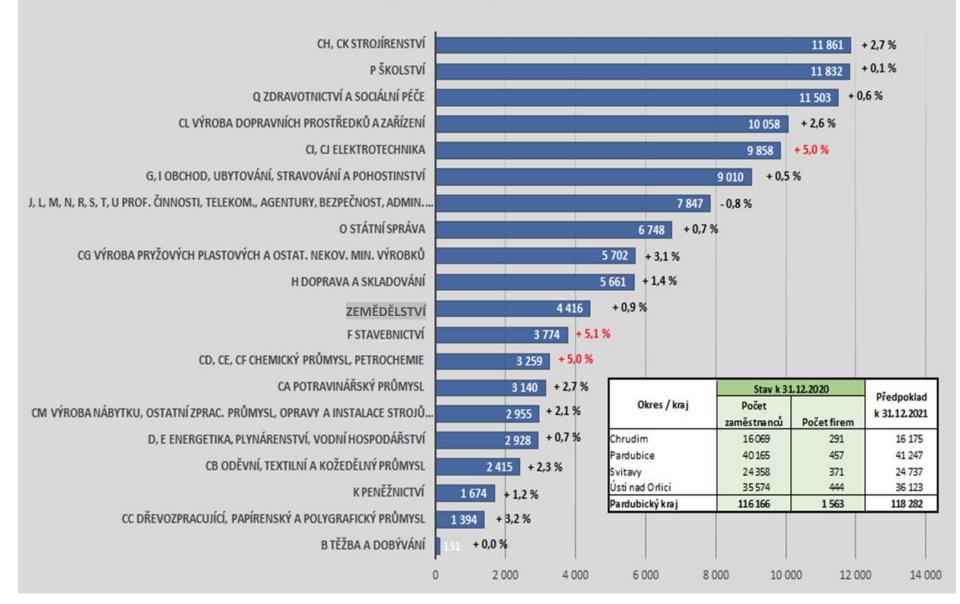

#### ZAMĚSTNANOST V PARDUBICKÉM KRAJI DLE ODVĚTVÍ k 31.12.2020

#### dotazníky ÚP zaslané zaměstnavatelům - vyplnilo je 1 563 subjektů

(převážně 25 a více zaměstnanců, doplňující údaje v procentech znamenají předpoklad pro rok 2021)