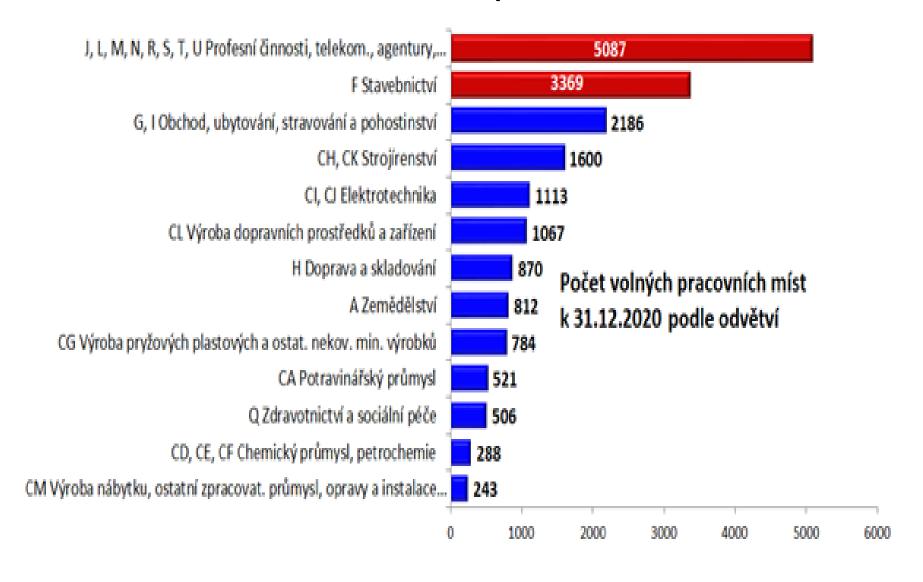

| 2,3       | 1 811                  | 1 687     |
| Pardubice       | 2,6                              | 2,2       | 3 162                  | 2 799     |
| Svitavy         | 2,7                              | 2,2       | 1 876                  | 1 560     |
| Ústí nad Orlicí | 2,4                              | 2,2       | 2 351                  | 2 050     |



#### PODÍL NEZAMĚSTNANÝCH NA OBYVATELSTVU V JEDNOTLIVÝCH KRAJÍCH ČR, OKRESECH A OBCÍCH S ROZŠÍŘENOU PŮSOBNOSTÍ PARDUBICKÉHO KRAJE STAV K 30.9. 2021



#### ZAMĚSTNANOST V PARDUBICKÉM KRAJI DLE ODVĚTVÍ k 31.12.2020

#### dotazníky ÚP zaslané zaměstnavatelům - vyplnilo je 1 563 subjektů

(převážně 25 a více zaměstnanců, doplňující údaje v procentech znamenají předpoklad pro rok 2021)



### Nabídka volných míst