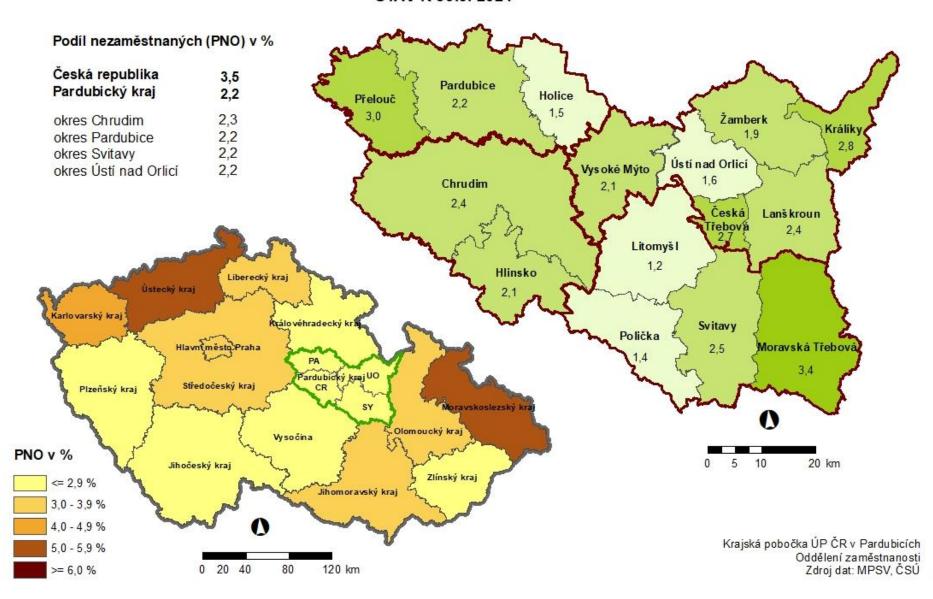

#### PODÍL NEZAMĚSTNANÝCH NA OBYVATELSTVU V JEDNOTLIVÝCH KRAJÍCH ČR, OKRESECH A OBCÍCH S ROZŠÍŘENOU PŮSOBNOSTÍ PARDUBICKÉHO KRAJE STAV K 30.9. 2021